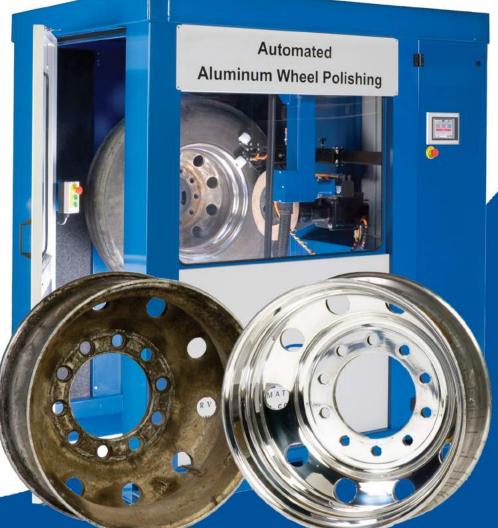

The VIS-Polish is an automated aluminum truck wheel polishing machine that takes a dirty, dangerous and difficult job, and automates it.

Uncovers hidden wheel damage

1

Tire on/off

19.5, 22.5, 24.5", super singles and wide base steers

## VIS-POLISH Automated Wheel Polishing

## **Features**

Small footprint: 76" x 66" x 86"

Bead cycle included

Automated process, fully enclosed

"I have customers who can't sell a truck in months. We polish the wheels and sell it in days!" - George, Wyoming

Bead cycle

**Before & After** 

6317 McCoy Rd, Suite 110, Orlando, FL 32822 | 800-837-5145 | VIScheck.net