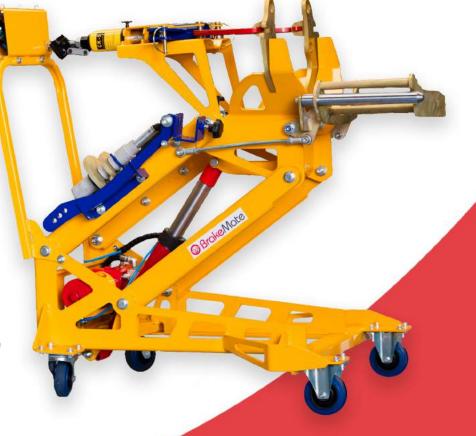

## BRAKE MAINTENANCE SYSTEM

The Broke Mote is designed to service heavy vehicle brake assemblies and reduce manual lifting. You can minimize service time and save money with this patent-pending device.

- Reduces heavy lifting of Caliper, Hub and Rotor from vehicle
- Minimizes the risk of injury
  - Ideal work height
  - Designed for bus, truck and trailer maintenance

6317 McCoy Rd, Suite 110, Orlando, FL 32822 | 800-837-5145 | VIScheck.net

## BRAKE MAINTENANCE SYSTEM

Advantages of the BrokeMote:

Rotor and Hub Alignment

Rotating service table

Realigning rotor/hub is simple and safe

Hydraulic lift control

Easy to replace caliper

6317 McCoy Rd, Suite 110, Orlando, FL 32822 | 800-837-5145 | VIScheck.net