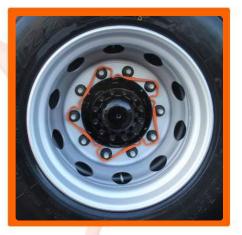

## SQUIRREL Wheel Safety Device

The Squirrel prevents potential wheel loss from loose nuts.

- 10 stud version for 22.5" wheels
  - Easily fitted, 1 piece/1 minute fit
- Lightweight, unaffected by impact
  - Resistant to temperature extremes, paint, and most chemicals
- 1
- No special tools required
- For use on rims with 24-33 mm nuts
- Peace of mind for drivers, cost effective for operators
- 5 year life expectancy, reusable