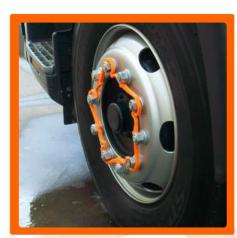

"We are very satisfied with the Squirrels. Everything is going good." - Chris, Oklahoma

Routine Torque Checking: Simply move the Squirrel sideways using a screwdriver or remove completely and torque in the normal way; then, refit.